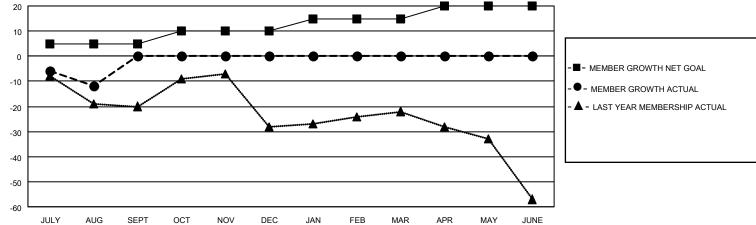

## **LOCATION NORTH CAROLINA**

District 31 S

| Clubs         |               |             |               | Members               |                        |                         |                                                    |  |
|---------------|---------------|-------------|---------------|-----------------------|------------------------|-------------------------|----------------------------------------------------|--|
|               | RESULTS FOR   | R 2020-2021 |               | RESULTS FOR 2020-2021 |                        |                         |                                                    |  |
| QUARTER       | NEW CLUB GOAL | NEW CLUBS   | DROPPED CLUBS | QUARTER MEM           | BER GROWTH NET<br>GOAL | MEMBER GROWTH<br>ACTUAL | DROPPED<br>MEMBERS ACTUAL<br>(including transfers) |  |
| JULY/AUG/SEPT | 0             | 0           | 0             | JULY/AUG/SEPT         | 5                      | 6                       | 18                                                 |  |
| OCT/NOV/DEC   | 0             | 0           | 0             | OCT/NOV/DEC           | 5                      | 0                       | 0                                                  |  |
| JAN/FEB/MAR   | 0             | 0           | 0             | JAN/FEB/MAR           | 5                      | 0                       | 0                                                  |  |
| APR/MAY/JUNE  | 0             | 0           | 0             | APR/MAY/JUNE          | 5                      | 0                       | 0                                                  |  |